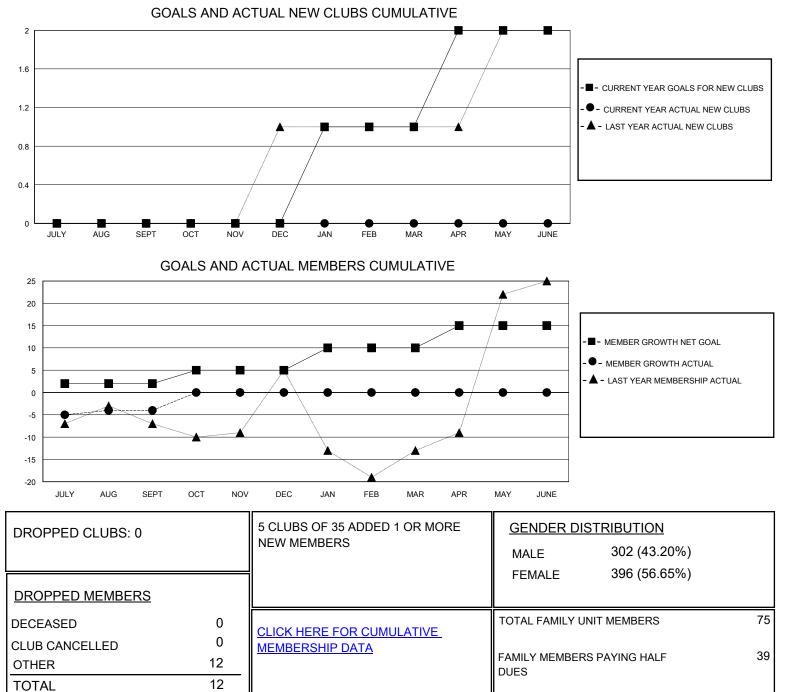

## MONTHLY MEMBERSHIP PROGRESS REPORT

District 130

Results as of: 9/30/2023

| GMT:                  | LOCATION BULGARIA |           |               |                       |                          |                         | GMT CA                                             |
|-----------------------|-------------------|-----------|---------------|-----------------------|--------------------------|-------------------------|----------------------------------------------------|
| Clubs                 |                   |           |               | Members               |                          |                         |                                                    |
| RESULTS FOR 2023-2024 |                   |           |               | RESULTS FOR 2023-2024 |                          |                         |                                                    |
| QUARTER               | NEW CLUB GOAL     | NEW CLUBS | DROPPED CLUBS | QUARTER ME            | EMBER GROWTH NET<br>GOAL | MEMBER GROWTH<br>ACTUAL | DROPPED<br>MEMBERS ACTUAL<br>(including transfers) |
| JULY/AUG/SEPT         | 0                 | 0         | 0             | JULY/AUG/SEPT         | 2                        | 15                      | 12                                                 |
| OCT/NOV/DEC           | 0                 | 0         | 0             | OCT/NOV/DEC           | 3                        | 0                       | 0                                                  |
| JAN/FEB/MAR           | 1                 | 0         | 0             | JAN/FEB/MAR           | 5                        | 0                       | 0                                                  |
| APR/MAY/JUNE          | 1                 | 0         | 0             | APR/MAY/JUNE          | 5                        | 0                       | 0                                                  |